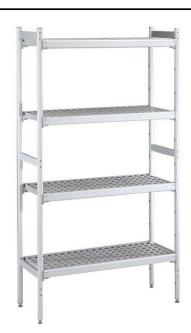

137101 (CRS2416)

Shelving Set, composed of aluminium uprights and 4 polyethylene louvered shelves, for 2430x1630 mm Cold Rooms

### Item No.

4-level shelving set. Designed for corner installation along the sides of the cold room. Louvered sectional polyethylene shelves (depth=373mm). Aluminium (20 micron) side uprights (height=1550mm). Adjustable feet.

#### Construction

- Uprights and shelf frames constructed entirely in anodized aluminium (20 micron).
- 4 tiers.
- Shelves made by section of polyethylene tablets.
- Sectional polyethylene shelves are dishwasher safe.