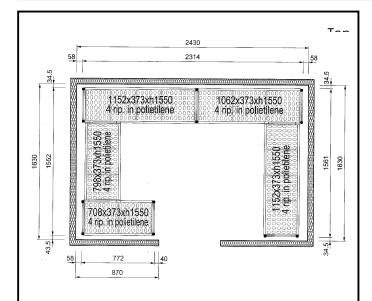

# Stainless Steel Preparation Aluminum Shelving Set for 2430x1630 mm cold rooms

| ITEM #  |  |  |
|---------|--|--|
| MODEL # |  |  |
| NAME #  |  |  |
|         |  |  |
| SIS #   |  |  |
| AIA #   |  |  |

### Item No.

4-level shelving set. Designed for corner installation along the sides of the cold room. Louvered sectional polyethylene shelves (depth=373mm). Aluminium (20 micron) side uprights (height=1550mm). Adjustable feet.

### **Key Information:**

External dimensions, Width:

137101 (CRS2416)708 mmExternal dimensions, Depth:373 mmExternal dimensions, Height:1550 mmMax loading weight:2400 kgNet weight:83 kgUprights2

Stainless Steel Preparation Aluminum Shelving Set for 2430x1630 mm cold rooms